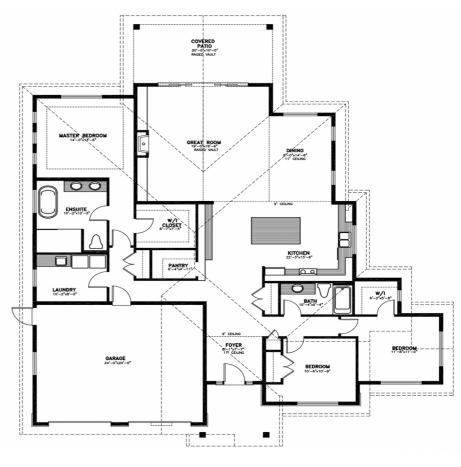

Located in the highly anticipated brand new Eagle View Properties, this home is 'The Blueback' design with an ideal open concept floor plan. Featuring raised ceilings and 7 1/2 inch engineered hardwood flooring throughout the main floor, this home boasts many stunning details including custom wood vents, 5-piece window trims, a Kingsman Linear fireplace, and so much more.

The property is fully fenced with 100% hand built custom cedar fencing and fully landscaped with irrigation, offering a large back patio with vaulted cedar soffits. Built with comfort and efficiency in mind, this home also has a Trane heat pump, NG hot water on demand, and an NG BBQ hook up. All of this on a beautiful lot just 3 blocks from Parksville's beaches.