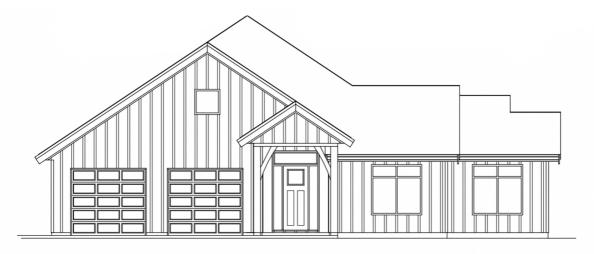

## The Blueback

This amazing WestCoast-inspired 3 bedroom, 2 bathroom home is the latest offering from the highly acclaimed Bayshore Construction. Full of professionally designed finishes and many exquisite details, this modern farm house has it all!

Located in the highly anticipated brand new Eagle View Properties, this home is 'The Blueback' design with an ideal open concept floor plan. Featuring raised ceilings and 7 1/2 inch engineered hardwood flooring throughout the main floor, this home boasts many stunning details including custom wood vents, 5-piece window trims, a Kingsman Linear fireplace, and so much more.