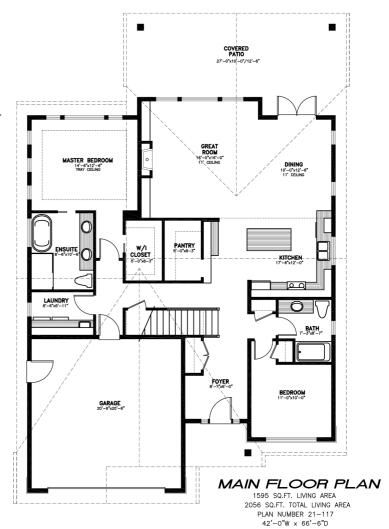

Located in the highly anticipated brand new Eagle View Properties, this home is 'The Chesterman' design, with an ideal open concept floor plan. Featuring raised ceilings, there is beautiful wide plank engineered hardwood flooring, a large kitchen with quartz countertops a hidden walk-in pantry, a spacious great room, casement windows, and a large glass door into the outdoor living area, and even a bonus room for your guests, teens, hobbies and more.

The luxurious primary suite has sideviews and a spa-like, freestanding bathtub with walk-in tile shower and walk-in closet. Built with comfort and efficiency in mind, this home also has a Trane heat pump, NG hot water on demand, and an HRV system. All of this on a fenced lot just 1 block from the beach.