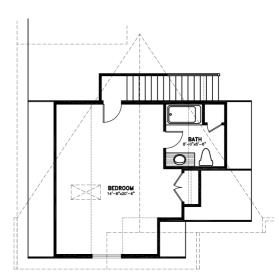

## LINDBERG CAD SERVICES

FRONT ELEVATION

UPPER FLOOR PLAN

461 SQ.FT. LIVING AREA