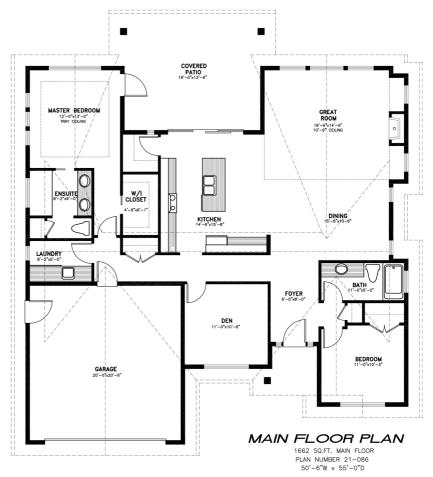

## The Rathtrevor

This amazing WestCoast-inspired 2 bedroom (plus den), 2 bathroom home is the latest offering from the highly acclaimed Bayshore Construction. Full of professionally designed finishes and many exquisite details, this rancher home has it all!

Located in the highly anticipated brand new Eagle View Properties, this home is 'The Rathtrevor' design, with an ideal open concept floor plan. Featuring raised ceilings, there is beautiful wide plank engineered hardwood flooring, a large galley kitchen with quartz countertops a walk-in pantry, a spacious great room, casement windows, and a large glass door into the outdoor living area.

The luxurious primary suite boasts a large walk-in tile shower and walk-in closet. Built with comfort and efficiency in mind, this home also has a Trane heat pump, NG hot water on demand, and an HRV system. All of this on a fully-fenced lot just 1 block from the beach.