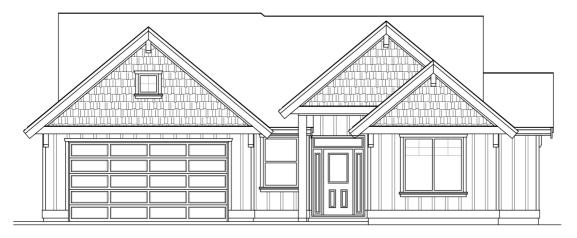

## The Sombrio

This gorgeous contemporary 3 bedroom, 2 bathroom home is the latest offering from the highly acclaimed Bayshore Construction. Full of professionally designed finishes and many exquisite details, this rancher home has it all!

Located in the highly anticipated brand new Eagle View Properties, this home is 'The Sombrio' design, with an ideal open concept floor plan. Featuring raised ceilings, there is beautiful wide plank engineered hardwood flooring, a large galley kitchen with quartz countertops a butler's walk-in pantry, a spacious great room, casement windows, and a large glass door into the outdoor living area.