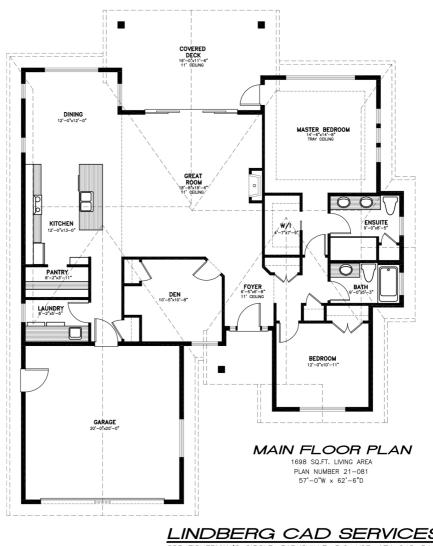

Located in the highly anticipated brand new Eagle View Properties, this home is 'The Sombrio' design, with an ideal open concept floor plan. Featuring raised ceilings, there is beautiful wide plank engineered hardwood flooring, a large galley kitchen with quartz countertops a butler's walk-in pantry, a spacious great room, casement windows, and a large glass door into the outdoor living area.

The luxurious primary suite boasts a large walk-in tile shower and walk-in closet. Built with comfort and efficiency in mind, this home also has a Trane heat pump, NG hot water on demand, and an HRV system. All of this on a fully-fenced lot just 1 block from the beach.